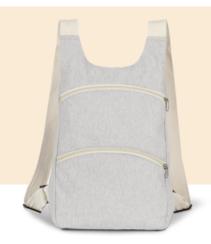

# Recycled backpack with antitheft back pocket

- Backpack made from recycled materials.
- Anti-theft back pocket to guarantee optimum security.
- Comfortable and compartmentalised for more storage.

Cotton/polyester. Black night colour 67% cotton / 20% polyester / 3% other fibers. Ecume and Pebble Grey colors 75% cotton / 22% polyester / 3% other fibers. Backpack made of recycled cotton and recycled polyester. The 4-cm wide shoulder straps are designed for extra comfort. The bag features a large main compartment with a zipped front pocket and an anti-theft zipped back pocket, located on the lower back for maximum comfort.

# Recycled backpack with anti-theft back pocket

### Dimensions (cm)

| Measurements in cm            | One size |  |  |
|-------------------------------|----------|--|--|
| H05 - Total height            | 47.00    |  |  |
| H32 - Front pocket height     | 20.50    |  |  |
| L010 - Total lenght of handle | 76.00    |  |  |
| O33 - Deep of bottom part     | 10.00    |  |  |
| W51 - Total width             | 28.00    |  |  |