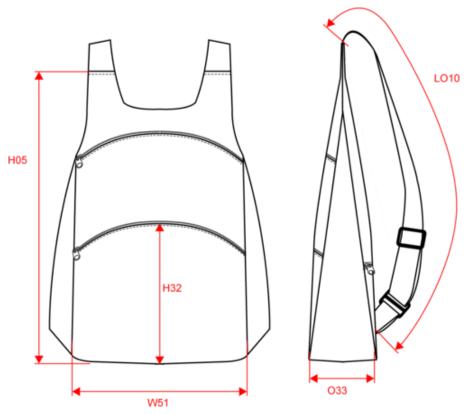

### Dimensions (cm)

| Measurements in cm            | One size |  |  |
|-------------------------------|----------|--|--|
| H05 - Total height            | 47.00    |  |  |
| H32 - Front pocket height     | 20.50    |  |  |
| L010 - Total lenght of handle | 76.00    |  |  |
| O33 - Deep of bottom part     | 10.00    |  |  |
| W51 - Total width             | 28.00    |  |  |